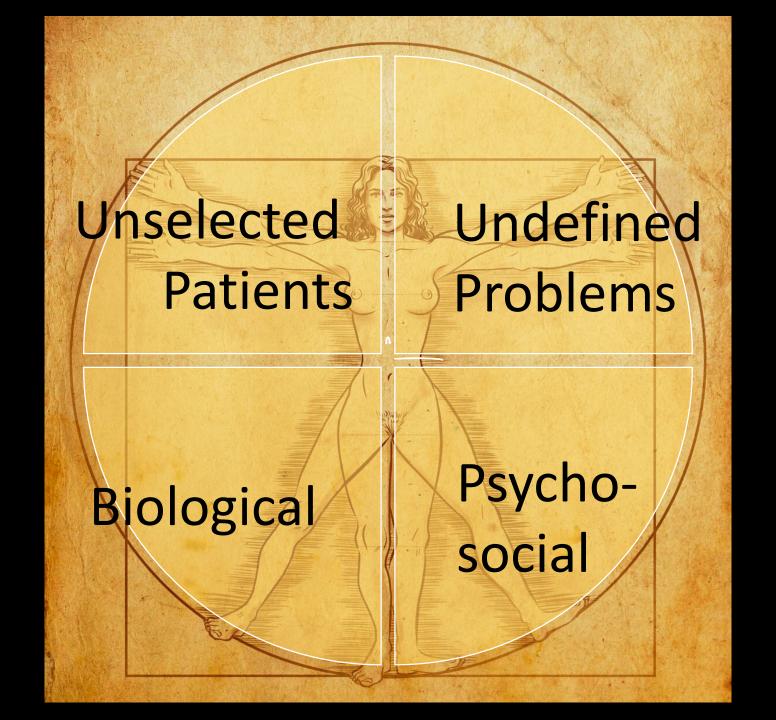

### REBURNES SOURCES SUB-

Journal of General Internal Medicine

RESEARCH CONFERENCE

23 March 2018 | RCGP, London

Promoting excellence in primary care and inspiring researchers and authors of the future

For that problem, most patients get most of their care in primary care.