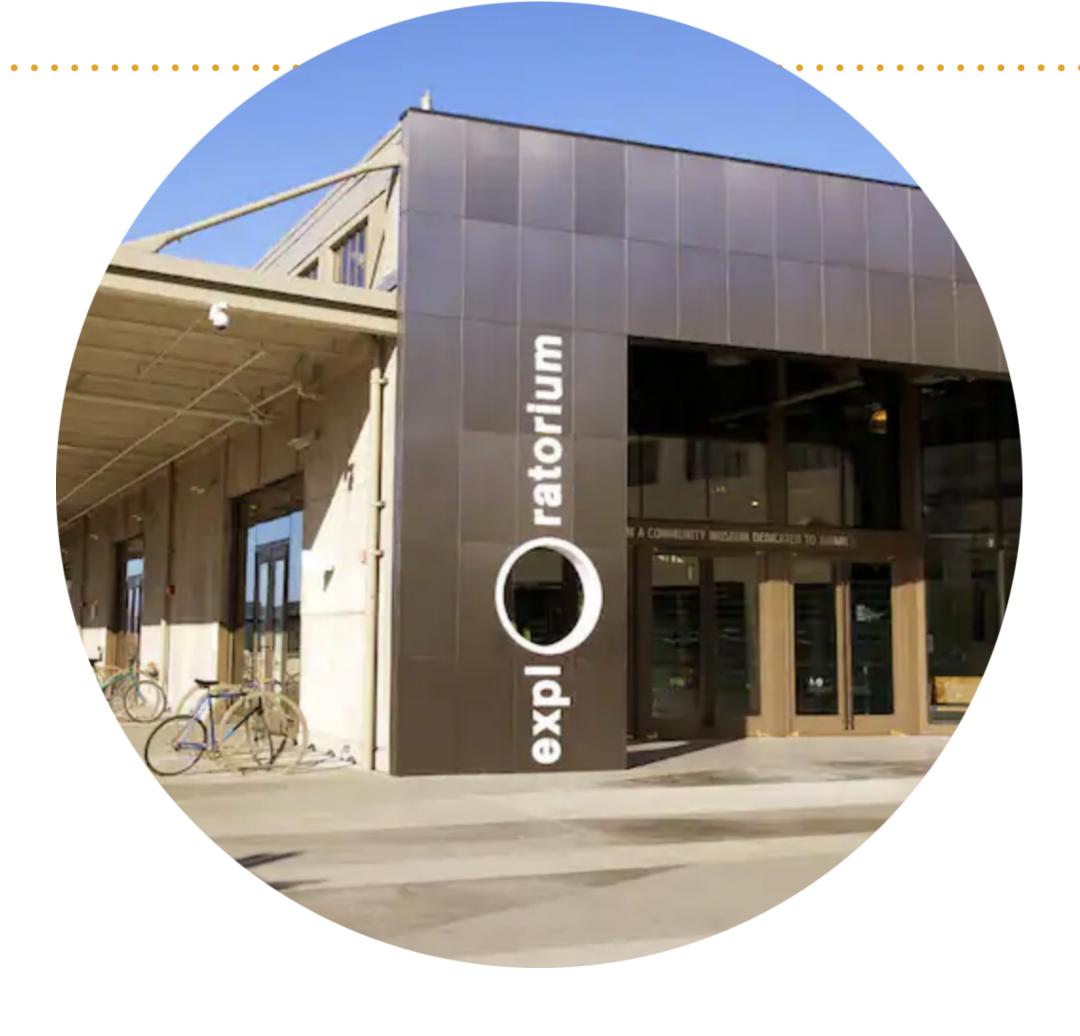

### EXPLORATORIUM AFTER DARK

Thursday, Nov. 2, is a perfect night to check out the Exploratorium in San Francisco, a museum of science, technology and arts. From 6-10 p.m. the Exploratorium After Dark invites adults only to explore interactive science and art exhibits. Tickets are \$19.95 per adult. Meet us in the lobby at 5:30!